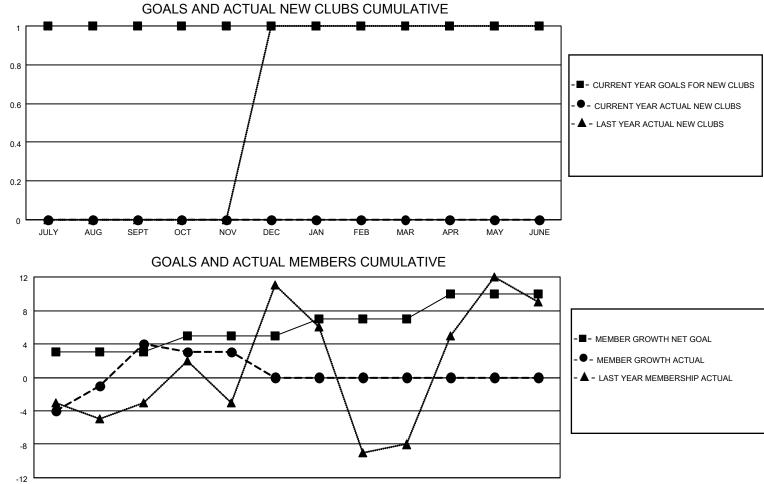

## LOCATION ILLINOIS

District 1 CN

Results as of: 11/30/2021

|               | Club          | os          |               | Members               |                        |                         |                                                    |  |  |  |  |
|---------------|---------------|-------------|---------------|-----------------------|------------------------|-------------------------|----------------------------------------------------|--|--|--|--|
|               | RESULTS FOR   | R 2021-2022 |               | RESULTS FOR 2021-2022 |                        |                         |                                                    |  |  |  |  |
| QUARTER       | NEW CLUB GOAL | NEW CLUBS   | DROPPED CLUBS | QUARTER               | BER GROWTH NET<br>GOAL | MEMBER GROWTH<br>ACTUAL | DROPPED<br>MEMBERS ACTUAL<br>(including transfers) |  |  |  |  |
| JULY/AUG/SEPT | 1             | 0           | 0             | JULY/AUG/SEPT         | 3                      | 23                      | 16                                                 |  |  |  |  |
| OCT/NOV/DEC   | 0             | 0           | 1             | OCT/NOV/DEC           | 2                      | 20                      | 20                                                 |  |  |  |  |
| JAN/FEB/MAR   | 0             | 0           | 0             | JAN/FEB/MAR           | 2                      | 0                       | 0                                                  |  |  |  |  |
| APR/MAY/JUNE  | 0             | 0           | 0             | APR/MAY/JUNE          | 3                      | 0                       | 0                                                  |  |  |  |  |